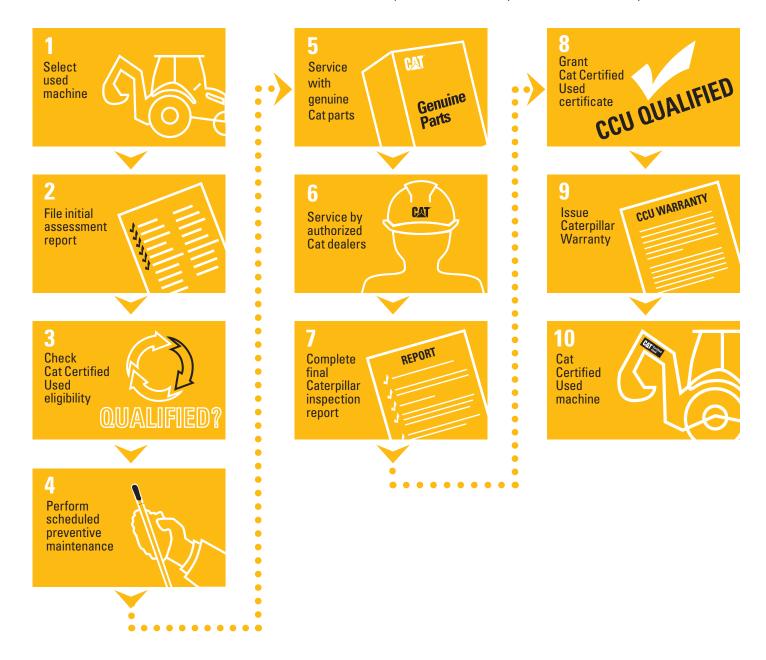

## THE LONG ROAD TO "GOOD AS NEW": INSPECTED, GUARANTEED AND READY TO WORK

It takes a great deal of work and servicing for a used machine to be transformed into a Cat® Certified Used machine. It begins by selecting an ideal machine for the process – one that is well maintained with a low number of service hours. To bring a machine up to our high standards, Cat dealers and their certified service technicians perform a rigorous, head-to-toe inspection of every eligible machine.

A significant investment of time and resources is made, as the machine is examined both inside and out – from cab to undercarriage, engine to transmission, hydraulics to work tools, and more. With an accurate understanding of the complete service history of the machine, each unit is inspected to ensure our customers receive the highest quality equipment. In addition, these machines are serviced using only genuine Cat parts and backed by a Caterpillar warranty to give customers the peace of mind necessary to succeed in their industry.